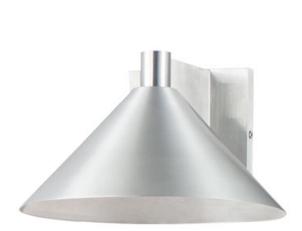

## **PRODUCT DESCRIPTION**

Aluminum cone shades suspend from a die cast aluminum frame that conform to the same angle. Available in Aluminum or Black finish, this clean outdoor fixture has visual interest with its simple design elements.

## **FINISHES OPTION**

Black (BK)

Brushed Aluminum (AL)

#### MATERIAL

Aluminum