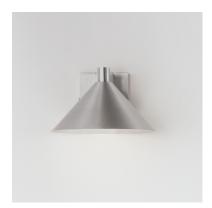

## **PRODUCT DESCRIPTION**

Aluminum cone shades suspend from a die cast aluminum frame that conform to the same angle. Available in Aluminum or Black finish, this clean outdoor fixture has visual interest with its simple design elements.

## **FINISHES OPTION**

Black (BK)

Brushed Aluminum (AL)

#### MATERIAL

Aluminum