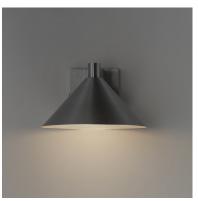

## **PRODUCT DESCRIPTION**

Aluminum cone shades suspend from a die cast aluminum frame that conform to the same angle. Available in Aluminum or Black finish, this clean outdoor fixture has visual interest with its simple design elements.

## **FINISHES OPTION**

Black (BK)

Brushed Aluminum (AL)

#### MATERIAL

Aluminum