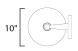

## **MEASUREMENTS**

DIMENSION : 10" W x 6" H x 10.25" Ext BACK PLATE : 4.75" W x 5.25" H x 2.5" HCO HANGING WEIGHT : 2.53 lb