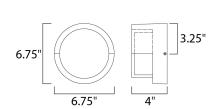

#### **MEASUREMENTS**

 DIMENSION
 : 6.75" W x 6.75" H x 4" Ext

 BACK PLATE
 : 6.5" W x 6.5" H x 3.25" HCO

 HANGING WEIGHT
 : 2.57 lb