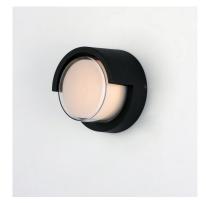

## **PRODUCT DESCRIPTION**

Simple die cast aluminum shapes with integrated LED designed to provide ample illumination. Clear acrylic is frosted on the inside creating the appearance of depth for the diffusion of light.



#### **MEASUREMENTS**

 DIMENSION
 : 6.75" W x 6.75" H x 4" Ext

 BACK PLATE
 : 6.5" W x 6.5" H x 3.25" HCO

 HANGING WEIGHT
 : 2.57 lb

### **LAMPING**

INPUT VOLTAGE : 120V LUMENS : 600 Rated (300 Del.)

BULB : 8W LED PCB Integrated , 8W Total

BULB INCLUDED : (Integrated)
DIMMABLE : No
CRI : 90+ CRI
COLOR\_TEMP : 3000K

# FINISHES OPTION



### MATERIAL

Die Cast Aluminum, Glass

### **RATINGS**

cETLus Wet Location ADA





# **ADDITIONAL**

RATED LIFE 35000 Hours OPERATING TEMPERATURE: -20°C (-4°F), 40°C (104°F)

PHOTOMETIC: Report Found Online

Always consult a q