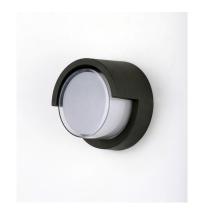

## **PRODUCT DESCRIPTION**

Simple die cast aluminum shapes with integrated LED designed to provide ample illumination. Clear acrylic is frosted on the inside creating the appearance of depth for the diffusion of light.



#### **MEASUREMENTS**

 DIMENSION
 : 6.75" W x 6.75" H x 4" Ext

 BACK PLATE
 : 6.5" W x 6.5" H x 3.25" HCO

 HANGING WEIGHT
 : 2.57 lb

### **LAMPING**

INPUT VOLTAGE : 120V LUMENS : 600 Rated (300 Del.)

BULB : 8W LED PCB Integrated , 8W Total

BULB INCLUDED : (Integrated)
DIMMABLE : No
CRI : 90+ CRI
COLOR\_TEMP : 3000K

# FINISHES OPTION



### MATERIAL

Die Cast Aluminum, Glass

### **RATINGS**

cETLus Wet Location ADA





# **ADDITIONAL**

RATED LIFE 35000 Hours OPERATING TEMPERATURE: -20°C (-4°F), 40°C (104°F)

PHOTOMETIC: Report Found Online

Always consult a