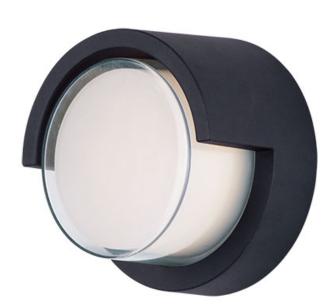

## **PRODUCT DESCRIPTION**

Simple die cast aluminum shapes with integrated LED designed to provide ample illumination. Clear acrylic is frosted on the inside creating the appearance of depth for the diffusion of light.