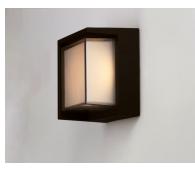

## **PRODUCT DESCRIPTION**

Simple die cast aluminum shapes with integrated LED designed to provide ample illumination. Clear acrylic is frosted on the inside creating the appearance of depth for the diffusion of light.

### **MEASUREMENTS**

 DIMENSION
 : 6.25" W x 6.25" H x 4" Ext

 BACK PLATE
 : 6" W x 6" H x 3.25" HCO

 HANGING WEIGHT
 : 2.75 lb

# MATERIAL

Die Cast Aluminum, Glass