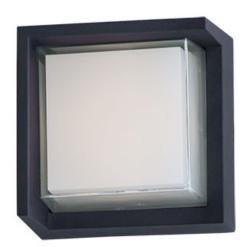

## **PRODUCT DESCRIPTION**

Simple die cast aluminum shapes with integrated LED designed to provide ample illumination. Clear acrylic is frosted on the inside creating the appearance of depth for the diffusion of light.

### **MEASUREMENTS**

 DIMENSION
 : 6.25" W x 6.25" H x 4" Ext

 BACK PLATE
 : 6" W x 6" H x 3.25" HCO

 HANGING WEIGHT
 : 2.75 lb

# MATERIAL

Die Cast Aluminum, Glass