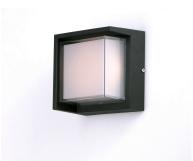

## **PRODUCT DESCRIPTION**

Simple die cast aluminum shapes with integrated LED designed to provide ample illumination. Clear acrylic is frosted on the inside creating the appearance of depth for the diffusion of light.

### **MEASUREMENTS**

 DIMENSION
 : 6.25" W x 6.25" H x 4" Ext

 BACK PLATE
 : 6" W x 6" H x 3.25" HCO

 HANGING WEIGHT
 : 2.75 lb

# MATERIAL

Die Cast Aluminum, Glass