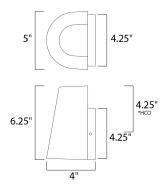

\*height from center of outlet to the top of the fixture

### **MEASUREMENTS**

DIMENSION : 5" W x 6.25" H x 4" Ext **BACK PLATE** : 4.33" W x 4.33" H x 4.25" HCO HANGING WEIGHT : 1.83 lb