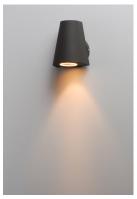

## LAMPING

INPUT VOLTAGE : 120V

**LUMENS** : 450 Rated (220 Del.)

**BULB** : 6W LED AC Integrated, 6W Total

**BULB INCLUDED** : (Integrated) DIMMABLE : Yes : 90+ CRI CRI COLOR\_TEMP : 3000K LIGHTING\_DIRECTION : Up/Down

## **ADDITIONAL**

INSTALL UP/DOWN: Up/Down RATED LIFE 35000 Hours OPERATING TEMPERATURE: -20°C (-4°F), 40°C (104°F)

PHOTOMETIC: Report Found Online

Always consult a qualified electrician before installing any lighting product.