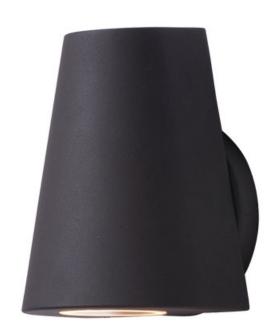

# PRODUCT DESCRIPTION

Small scale outdoor lighting perfect for indoor and outdoor applications. The indirect exterior lighting not only provides illumination where you want but also highlights the building structure for a beautiful architectural effect. Available in four finishes: Black, Silver, Architectural Bronze, and White.

## FINISHES OPTION

Architectural Bronze (ABZ)

Black (BK)

Silver (SV)

White (WT)