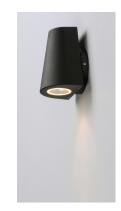

## LAMPING

INPUT VOLTAGE : 120V

**LUMENS** : 450 Rated (220 Del.)

**BULB** : 6W LED AC Integrated, 6W Total

**BULB INCLUDED** : (Integrated) DIMMABLE : Yes : 90+ CRI CRI COLOR\_TEMP : 3000K LIGHTING\_DIRECTION : Up/Down

## **ADDITIONAL**

INSTALL UP/DOWN: Up/Down RATED LIFE 35000 Hours OPERATING TEMPERATURE: -20°C (-4°F), 40°C (104°F)

PHOTOMETIC: Report Found Online

Always consult a qualified electrician before installing any lighting product.