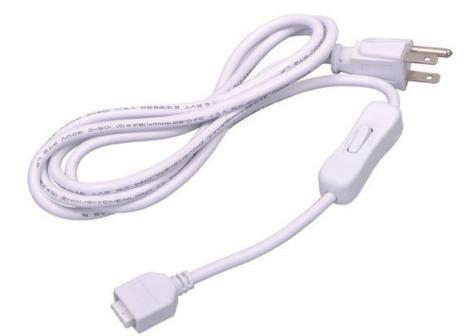

## **PRODUCT DESCRIPTION**

CounterMax MXInterLink5 is a group of accessories designed to make installation quicker, easier and more flexible for its compatible CounterMax undercabinet products.

| MEASUREMENTS   |
|----------------|
| DIMENSION      |
| HANGING WEIGHT |
| LAMPING        |
| BULB           |
| DIMMABLE       |
|                |

: 72" L : 0.14 lb

•

FINISHES OPTION

**MATERIAL** Copper, Plastic

**RATINGS** Dry Location