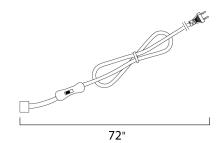

: 72" L : 0.14 lb

•

FINISHES OPTION

**MATERIAL** Copper, Plastic

**RATINGS** Dry Location