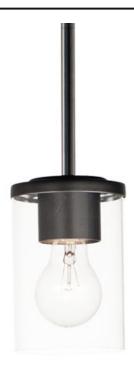

## PRODUCT DESCRIPTION

Minimalistic frames in a variety of brilliant finishes with your choice of either frosted or clear glass shades. While its sleek simplicity are modern in design, the Corona perfectly shines in any indoor application or style.

### **FINISHES OPTION**

Black (BK)

Satin Brass (SBR)

Satin Nickel (SN)

#### **GLASS**

Clear CL