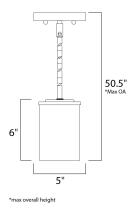

### **MEASUREMENTS**

 DIMENSION
 : 5" L x 5" W x 6" H

 MAX OAH
 : 50.5" OAH

CANOPY : 5.25" W x 0.75" H x 5.25" L

HANGING WEIGHT : 1.65 lb LAMPING

INPUT VOLTAGE : 120V

BULB : 60W Incandescent E26 Medium , 60W Total