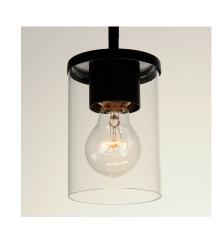

## PRODUCT DESCRIPTION

Minimalistic frames in a variety of brilliant finishes with your choice of either frosted or clear glass shades. While its sleek simplicity are modern in design, the Corona perfectly shines in any indoor application or style.

### **FINISHES OPTION**

Black (BK)

Satin Brass (SBR)

Satin Nickel (SN)

#### **GLASS**

Clear CL