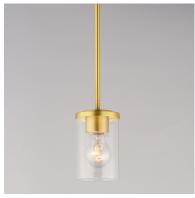

# PRODUCT DESCRIPTION

Minimalistic frames in a variety of brilliant finishes with your choice of either frosted or clear glass shades. While its sleek simplicity are modern in design, the Corona perfectly shines in any indoor application or style.

### **FINISHES OPTION**

Black (BK)

Satin Brass (SBR)

Satin Nickel (SN)

#### **GLASS**

Clear CL

#### MATERIAL

Steel + Glass