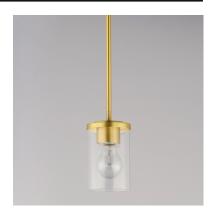

# PRODUCT DESCRIPTION

Minimalistic frames in a variety of brilliant finishes with your choice of either frosted or clear glass shades. While its sleek simplicity are modern in design, the Corona perfectly shines in any indoor application or style.

### **FINISHES OPTION**

Black (BK)

Satin Brass (SBR)

Satin Nickel (SN)

#### **GLASS**

Clear CL

#### MATERIAL

Steel + Glass