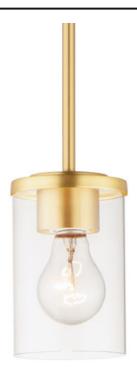

# PRODUCT DESCRIPTION

Minimalistic frames in a variety of brilliant finishes with your choice of either frosted or clear glass shades. While its sleek simplicity are modern in design, the Corona perfectly shines in any indoor application or style.

### **FINISHES OPTION**

Black (BK)

Satin Brass (SBR)

Satin Nickel (SN)

#### **GLASS**

Clear CL

#### MATERIAL

Steel + Glass