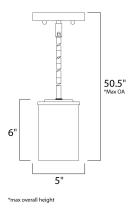

## **MEASUREMENTS**

DIMENSION : 5" L x 5" W x 6" H MAX OAH : 50.5" OAH CANOPY

HANGING WEIGHT

LAMPING

INPUT VOLTAGE

BULB

**BULB INCLUDED** 

: 5.25" W x 0.75" H x 5.25" L

: 1.65 lb

:120V

: 60W Incandescent E26 Medium , 60W Total

: (Not Included)