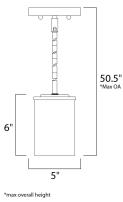

## MEASUREMENTS

DIMENSION MAX OAH CANOPY HANGING WEIGHT LAMPING INPUT VOLTAGE BULB

BULB INCLUDED

: 5" L x 5" W x 6" H : 50.5" OAH : 5.25" W x 0.75" H x 5.25" L : 1.65 lb

: 120V : 60W Incandescent E26 Medium , 60W Total : (Not Included)