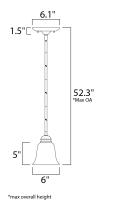

### MEASUREMENTS DIMENSION

MAX OAH HANGING WEIGHT LAMPING INPUT VOLTAGE BULB BULB INCLUDED DIMMABLE : 6.5" L x 6.5" W x 5.5" H : 52.5" OAH : 2.4 lb

: 120V : 60W Incandescent E26 Medium , 60W Total : (Not Included)