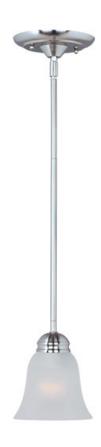

# PRODUCT DESCRIPTION

Contemporary collection with sweeping arms and clean lines. Offered in Ice glass and Satin Nickel finish or Wilshire glass and Oil Rubbed Bronze finish.

## **MEASUREMENTS**

DIMENSION : 6.5" L x 6.5" W x 5.5" H
MAX OAH : 52.5" OAH
HANGING WEIGHT : 2.4 lb