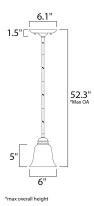

## **MEASUREMENTS**

DIMENSION : 6.5" L x 6.5" W x 5.5" H
MAX OAH : 52.5" OAH
HANGING WEIGHT : 2.4 lb