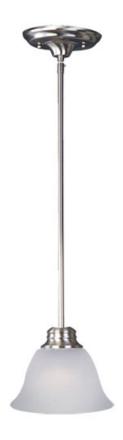

# PRODUCT DESCRIPTION

Maxim Lighting's commitment to both the residential lighting and the home building industries will assure you a product line focused on your basic lighting needs. With the Malaga collection you will find quality lighting that is well designed, well priced and readily available.

## **MEASUREMENTS**

 DIMENSION
 : 6" L x 6" W x 5.25" H

 MAX OAH
 : 51.25" OAH

 HANGING WEIGHT
 : 2.43 lb

LAMPING

INPUT VOLTAGE : 120V

BULB : 60W Incandescent E26 Medium , 60W Total

BULB INCLUDED : (Not Included)

### GLASS

Frosted FT

### MATERIAL

Glass, Steel