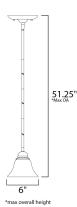

## **MEASUREMENTS**

 DIMENSION
 : 6" L x 6" W x 5.25" H

 MAX OAH
 : 51.25" OAH

 HANGING WEIGHT
 : 2.43 lb

LAMPING

INPUT VOLTAGE : 120V

BULB : 60W Incandescent E26 Medium , 60W Total

BULB INCLUDED : (Not Included)