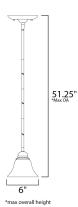

## **MEASUREMENTS**

 DIMENSION
 : 6" L x 6" W x 5.25" H

 MAX OAH
 : 51.25" OAH

 HANGING WEIGHT
 : 2.43 lb

LAMPING

INPUT VOLTAGE : 120V

BULB : 60W Incandescent E26 Medium , 60W Total

BULB INCLUDED : (Not Included)