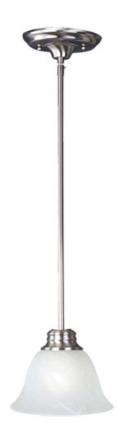

## PRODUCT DESCRIPTION

Maxim Lighting's commitment to both the residential lighting and the home building industries will assure you a product line focused on your basic lighting needs. With the Malaga collection you will find quality lighting that is well designed, well priced and readily available.

## **MEASUREMENTS**

 DIMENSION
 : 6" L x 6" W x 5.25" H

 MAX OAH
 : 51.25" OAH

 HANGING WEIGHT
 : 2.43 lb

LAMPING

INPUT VOLTAGE : 120V

BULB : 60W Incandescent E26 Medium , 60W Total

BULB INCLUDED : (Not Included)

# MATERIAL

Glass, Steel