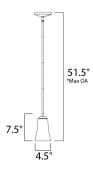

\*max overall height

## **MEASUREMENTS**

DIMENSION : 4.5" L x 4.5" W x 7.5" H MAX OAH : 51.5" OAH HANGING WEIGHT : 2.16 lb

:120V