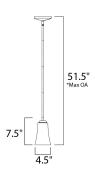

# \*max overall height

## **MEASUREMENTS**

DIMENSION : 4.5" L  $\times$  4.5" W  $\times$  7.5" H MAX OAH : 51.5" OAH HANGING WEIGHT : 2.16 lb

: 120V