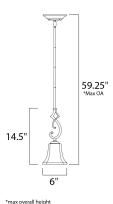

# MEASUREMENTS

DIMENSION MAX OAH HANGING WEIGHT

LAMPING

INPUT VOLTAGE

BULB

BULB INCLUDED DIMMABLE

: 6" L x 6" W x 14.5" H

: 59.25" OAH : 3.52 lb