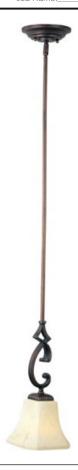

## PRODUCT DESCRIPTION

Tapered metal ribbons forged into a flowing form and finished in a heavy textured Rustic Burnished finish. The beveled soft square Frost Lichen shades enhance this bold and masculine look.

### **FINISHES OPTION**

Rustic Burnished (RB)

## GLASS

Frost Lichen FL