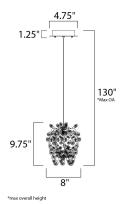

### **MEASUREMENTS**

DIMENSION : 8" W x 9" H
MAX OAH : 130" OAH
CANOPY : 4.75" W x 1.25" H x 4.75" L

HANGING WEIGHT : 2.75 lb