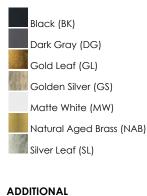

## **PRODUCT DESCRIPTION**

Thinly curved panels of perforated metal shades are illuminated by LED globes of Satin White glass at various positions along the span of the suspended chip-like sculptures. The expansiveness of the panels are voluminous, yet seemingly airy in their perforated translucence. Influenced by pop art and sculpture, the Chips are functional lighting products comically named to express some of the personality in Mat Sanders' designs. The collection includes large scale pendants vertically or horizontally suspended, smaller scaled single pendants, and wall sconces. The shade panels are available in Natural Aged Brass and Matte White, but they can also be manufactured in RAL finishes chosen by Mat Sanders to match other Studio M Lighting items. Additional finishes by request include neutral Taupe or Grey hues and more dramatic hues of Dark Slate, mellow Sage Green, and softer Dusty Blush. Make it monochromatic or combine the finishes to create an illuminated art piece that matches your space.

## : W, OW Total

**FINISHES OPTION** 

**OPERATING TEMPERATURE:** -20°C (-4°F), 40°C (104°F)

Always consult a qualified electrician before installing any lighting product.

Modifications or Customizations: Please email contract@studiomlighing.com Sample Request: Please email order@studiomlighint.com with subject line "Sample Order\_ [Project Name] / [Specifier/Designer]" All samples are subject to Studio M approval and must show proof of project and/or explanation.