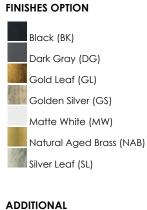

## **PRODUCT DESCRIPTION**

Thinly curved panels of perforated metal shades are illuminated by LED globes of Satin White glass at various positions along the span of the suspended chip-like sculptures. The expansiveness of the panels are voluminous, yet seemingly airy in their perforated translucence. Influenced by pop art and sculpture, the Chips are functional lighting products comically named to express some of the personality in Mat Sanders' designs. The collection includes large scale pendants vertically or horizontally suspended, smaller scaled single pendants, and wall sconces. The shade panels are available in Natural Aged Brass and Matte White, but they can also be manufactured in RAL finishes chosen by Mat Sanders to match other Studio M Lighting items. Additional finishes by request include neutral Taupe or Grey hues and more dramatic hues of Dark Slate, mellow Sage Green, and softer Dusty Blush. Make it monochromatic or combine the finishes to create an illuminated art piece that matches your space.