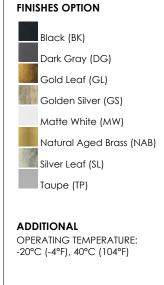

## **PRODUCT DESCRIPTION**

Thinly curved panels of perforated metal shades are illuminated by LED globes of Satin White glass at various positions along the span of the suspended chip-like sculptures. The expansiveness of the panels are voluminous, yet seemingly airy in their perforated translucence. Influenced by pop art and sculpture, the Chips are functional lighting products comically named to express some of the personality in Mat Sanders' designs. The collection includes large scale pendants vertically or horizontally suspended, smaller scaled single pendants, and wall sconces. The shade panels are available in Natural Aged Brass and Matte White, but they can also be manufactured in RAL finishes chosen by Mat Sanders to match other Studio M Lighting items. Additional finishes by request include neutral Taupe or Grey hues and more dramatic hues of Dark Slate, mellow Sage Green, and softer Dusty Blush. Make it monochromatic or combine the finishes to create an illuminated art piece that matches your space.